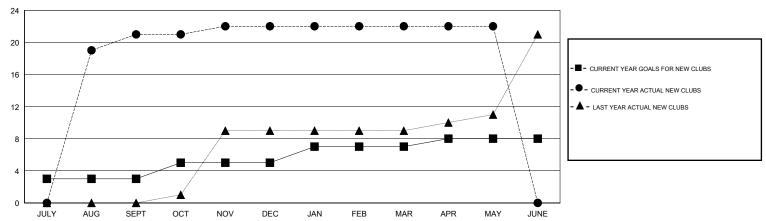

## **LOCATION REP OF BANGLADESH**

**GMT CA** 

| Clubs                 |               |           |               | Members               |                                                                |                                                              |                                                    |
|-----------------------|---------------|-----------|---------------|-----------------------|----------------------------------------------------------------|--------------------------------------------------------------|----------------------------------------------------|
| RESULTS FOR 2016-2017 |               |           |               | RESULTS FOR 2016-2017 |                                                                |                                                              |                                                    |
| QUARTER               | NEW CLUB GOAL | NEW CLUBS | DROPPED CLUBS | QUARTER               | NEW MEMBER GROWTH<br>NET GOAL (not reinstated<br>or transfers) | NEW MEMBER<br>GROWTH ACTUAL (not<br>reinstated or transfers) | DROPPED<br>MEMBERS ACTUAL<br>(including transfers) |
| JULY/AUG/SEPT         | 3             | 21        | 0             | JULY/AUG/SEPT         | 70                                                             | 469                                                          | 44                                                 |
| OCT/NOV/DEC           | 2             | 1         | 0             | OCT/NOV/DEC           | 70                                                             | 72                                                           | 22                                                 |
| JAN/FEB/MAR           | 2             | 0         | 0             | JAN/FEB/MAR           | 40                                                             | 226                                                          | 8                                                  |
| APR/MAY/JUNE          | 1             | 0         | 0             | APR/MAY/JUNE          | 20                                                             | 10                                                           | 29                                                 |

## GOALS AND ACTUAL NEW CLUBS CUMULATIVE

| -■- | NEW MEMBER GROWTH NET GOAL |
|-----|----------------------------|
|     |                            |

- ● - NEW MEMBER GROWTH ACTUAL
- ▲ - LAST YEAR MEMBERSHIP ACTUAL