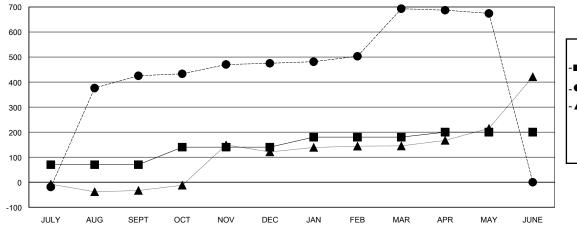

## **LOCATION REP OF BANGLADESH**

**GMT CA** 

| Clubs                 |               |           |               | Members               |                                                                |                                                              |                                                    |
|-----------------------|---------------|-----------|---------------|-----------------------|----------------------------------------------------------------|--------------------------------------------------------------|----------------------------------------------------|
| RESULTS FOR 2016-2017 |               |           |               | RESULTS FOR 2016-2017 |                                                                |                                                              |                                                    |
| QUARTER               | NEW CLUB GOAL | NEW CLUBS | DROPPED CLUBS | QUARTER               | NEW MEMBER GROWTH<br>NET GOAL (not reinstated<br>or transfers) | NEW MEMBER<br>GROWTH ACTUAL (not<br>reinstated or transfers) | DROPPED<br>MEMBERS ACTUAL<br>(including transfers) |
| JULY/AUG/SEPT         | 3             | 21        | 0             | JULY/AUG/SEPT         | 70                                                             | 469                                                          | 44                                                 |
| OCT/NOV/DEC           | 2             | 1         | 0             | OCT/NOV/DEC           | 70                                                             | 72                                                           | 22                                                 |
| JAN/FEB/MAR           | 2             | 0         | 0             | JAN/FEB/MAR           | 40                                                             | 226                                                          | 8                                                  |
| APR/MAY/JUNE          | 1             | 0         | 0             | APR/MAY/JUNE          | 20                                                             | 10                                                           | 29                                                 |

## GOALS AND ACTUAL NEW CLUBS CUMULATIVE

| -■- | NEW MEMBER GROWTH NET GOAL |
|-----|----------------------------|
|     |                            |

- ● - NEW MEMBER GROWTH ACTUAL
- ▲ - LAST YEAR MEMBERSHIP ACTUAL